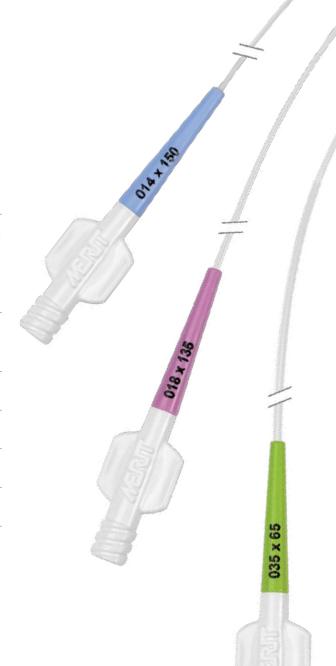

Multiple Lengths 65 cm, 90 cm, 135 cm, 150 cm

#### Merit SureCross SUPPORT CATHETER

BowTie™ Guide Wire Insertion Device included in 0.014" and 0.018" con igurations

Packaged 5 per box.