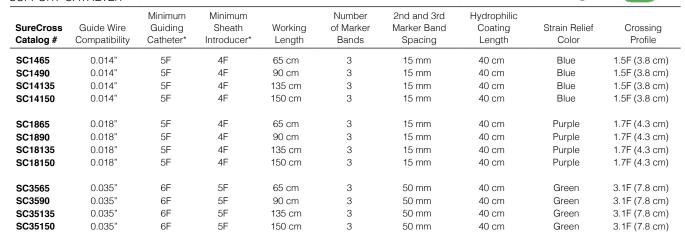

### **Product Features**

**Translucent Shaft** for visualization of blood to verify placement in vessel lumen

3 Platinum Marker Bands to confirm catheter position and lesion sizing

- First marker band 2 mm from tip
- 0.014" and 0.018" second and third marker bands are 15 mm apart
- 0.035" second and third marker bands are 50 mm apart

**40 cm Distal Hydrophilic Coating** provides smooth tracking through tortuous anatomy

Low Profile Tapered Tip facilitates crossing difficult lesions

**Maximum Infusion Pressure** 300psi

**Guide Wire Compatibility** 0.014", 0.018", 0.035"

Multiple Lengths 65 cm, 90 cm, 135 cm, 150 cm