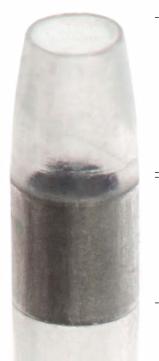

# **SureCross Tip Design**

Short tip distance to marker band (2 mm) maximizes accuracy of tip location and enhances tip radiopacity

Internal platinum distal marker band provides a seamless transition zone

Marker band improves critical tip visualization

Robust tapered tip improves crossing and durability

Excellent transition from catheter tip to guide wire

2 mm

1.5 mm