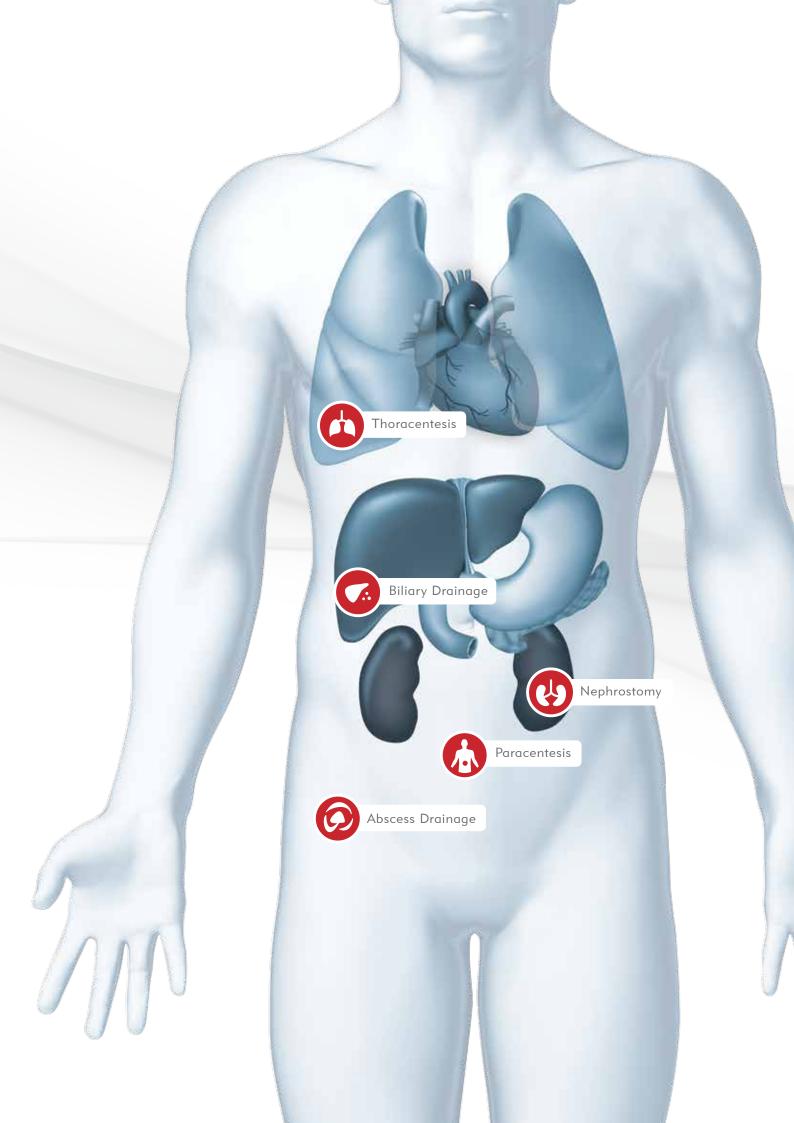

# Ideal for:

Abscess Drainage

Biliary Drainage

Nephrostomy

# POWERFUL DRAINAGE

Our ReSolve Biliary Locking Drainage Catheter is designed for **FAST, UNIMPEDED DRAINAGE** and offers up to 4X the drainage area, with multiple **LARGE HOLES** and different size configurations. Additional benefits include depth markers and a radiopaque marker band for **FAST AND ACCURATE POSITIONING**, an atraumatic pigtail designed to reduce the potential for damaging the duodenum, and its polyurethane material allows for long-term indwelling time.

ReSolve® Locking

Non-radiopaque depth markers for fast and accurate placement

Abscess Drainage

Nephrostomy

Tapered tip and hydrophilic coating for smooth introduction and reduced patient discomfort

Radiopaque marker band helps with fast and accurate positioning

Our ReSolve locking and non-locking drainage catheters are designed to provide MAXIMUM drainage, lessen patient discomfort, and promote MORE ACCURATE PLACEMENT. The tip of the locking drainage catheter is located on the inside of the pigtail curve to PREVENT irritation of the surrounding tissue. The non-locking drainage catheter comes in a J or straight tip.