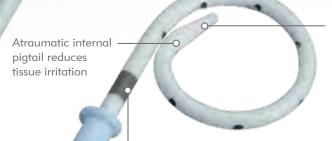

# POWERFUL DRAINAGE

Our ReSolve Biliary Locking Drainage Catheter is designed for **FAST, UNIMPEDED DRAINAGE** and offers up to 4X the drainage area, with multiple **LARGE HOLES** and different size configurations. Additional benefits include depth markers and a radiopaque marker band for **FAST AND ACCURATE POSITIONING**, an atraumatic pigtail designed to reduce the potential for damaging the duodenum, and its polyurethane material allows for long-term indwelling time.

ReSolve® Locking

Non-radiopaque depth markers for fast and accurate placement

Abscess Drainage

Nephrostomy

Tapered tip and hydrophilic coating for smooth introduction and reduced patient discomfort

Radiopaque marker band helps with fast and accurate positioning

Our ReSolve locking and non-locking drainage catheters are designed to provide MAXIMUM drainage, lessen patient discomfort, and promote MORE ACCURATE PLACEMENT. The tip of the locking drainage catheter is located on the inside of the pigtail curve to PREVENT irritation of the surrounding tissue. The non-locking drainage catheter comes in a J or straight tip.