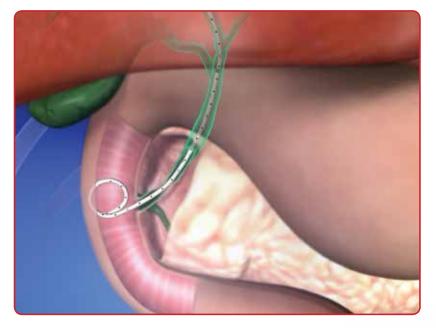

# POWERFUL DRAINAGE

Our ReSolve Biliary Locking Drainage Catheter is designed for **FAST, UNIMPEDED DRAINAGE** and offers up to 4X the drainage area, with multiple **LARGE HOLES** and different size configurations. Additional benefits include depth markers and a radiopaque marker band for **FAST AND ACCURATE POSITIONING**, an atraumatic pigtail designed to reduce the potential for damaging the duodenum, and its polyurethane material allows for long-term indwelling time.

Our ReSolve locking and non-locking drainage catheters are designed to provide MAXIMUM drainage, lessen patient discomfort, and promote MORE ACCURATE PLACEMENT. The tip of the locking drainage catheter is located on the inside of the pigtail curve to PREVENT irritation of the surrounding tissue. The non-locking drainage catheter comes in a J or straight tip.