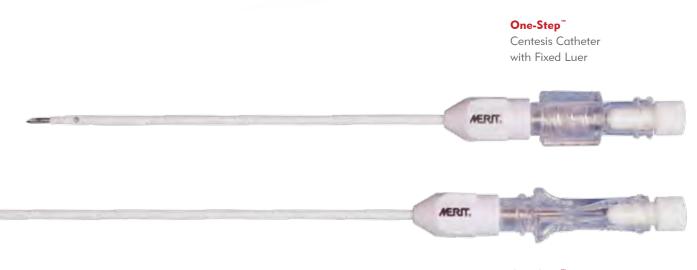

# TREAT EFFECTIVELY

Our One-Step Centesis Catheter is designed for MAXIMUM FLOW with four large drainage holes that spiral around the catheter. The low-profile, tapered tip and SMOOTH transitions decrease resistance and patient discomfort. The catheter's echo-enhanced needle increases VISIBILITY for more accurate placement. The Valved One-Step features a SELF-CLOSING valve that reduces the risk of pneumothorax and fluid leakage.