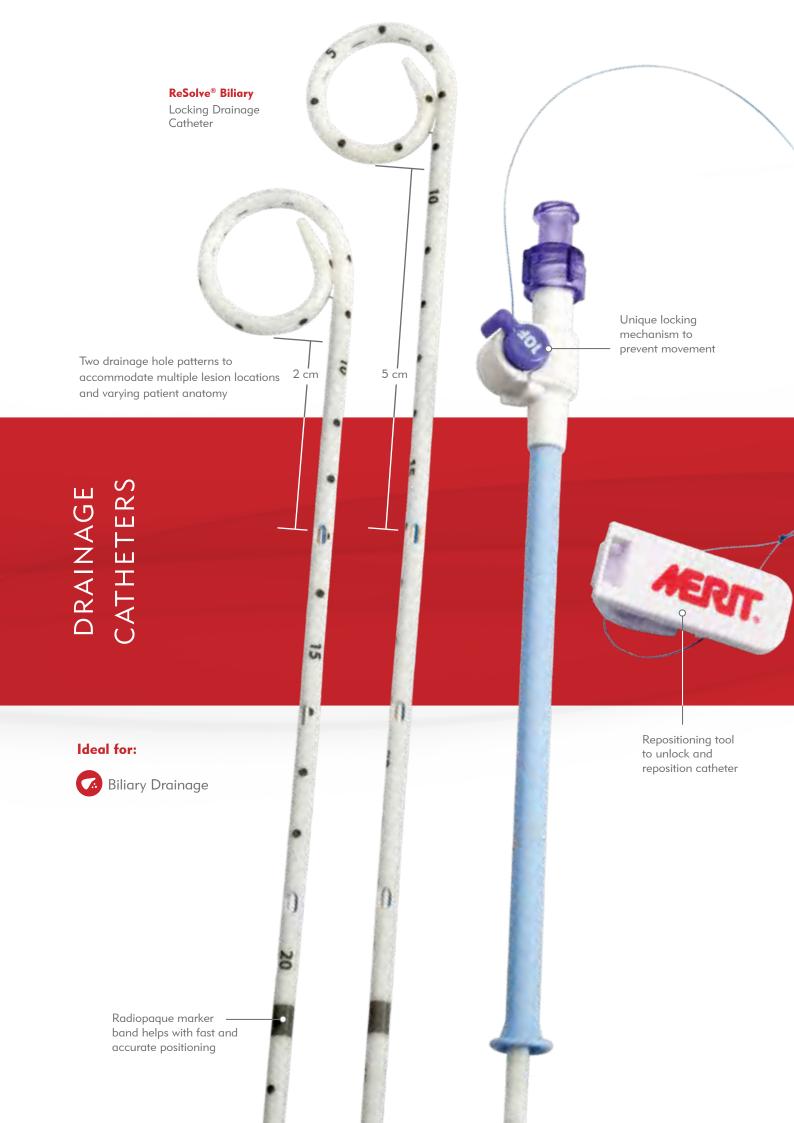

# POWERFUL DRAINAGE

Our ReSolve Biliary Locking Drainage Catheter is designed for **FAST, UNIMPEDED DRAINAGE** and offers up to 4X the drainage area, with multiple **LARGE HOLES** and different size configurations. Additional benefits include depth markers and a radiopaque marker band for **FAST AND ACCURATE POSITIONING**, an atraumatic pigtail designed to reduce the potential for damaging the duodenum, and its polyurethane material allows for long-term indwelling time.

ReSolve® Locking

Non-radiopaque depth markers for fast and accurate placement

Abscess Drainage

Nephrostomy

Tapered tip and hydrophilic coating for smooth introduction and reduced patient discomfort

Radiopaque marker band helps with fast and accurate positioning

Our ReSolve locking and non-locking drainage catheters are designed to provide MAXIMUM drainage, lessen patient discomfort, and promote MORE ACCURATE PLACEMENT. The tip of the locking drainage catheter is located on the inside of the pigtail curve to PREVENT irritation of the surrounding tissue. The non-locking drainage catheter comes in a J or straight tip.