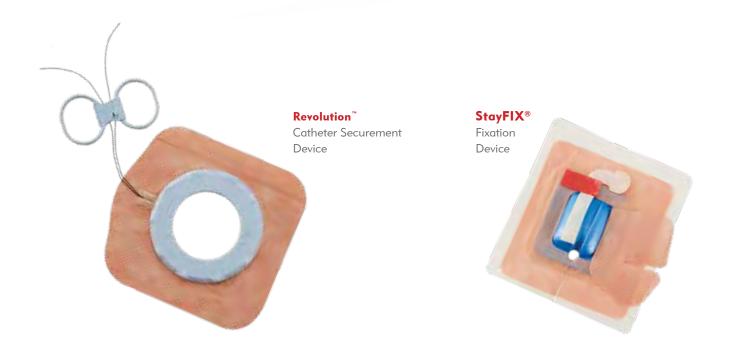

#### MORE THAN CATHETERS

Our extensive drainage portfolio also includes ancillary products that make drainage more **EFFECTIVE**, safe and timesaving. These products include **NEEDLELESS** catheter fixation devices, vacuum pressure syringes, large bore stopcocks with **LARGE LUMENS** designed to increase flow rates, drainage tubing, and drainage bags with internal anti-reflux valves and adjustable-length tubing.