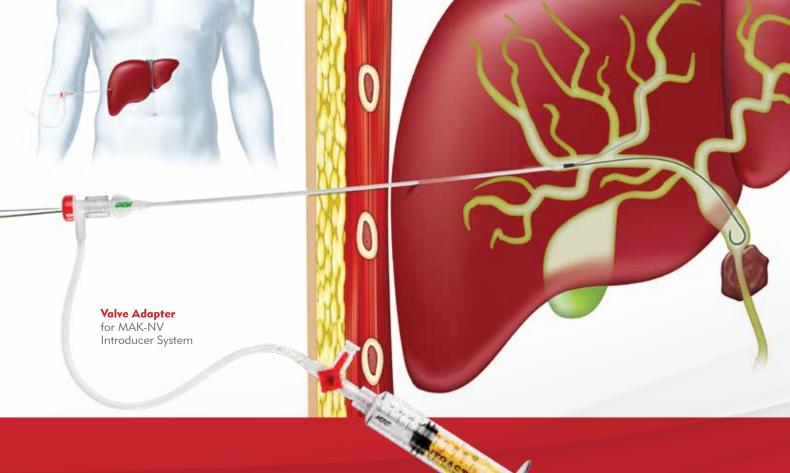

# START WITH QUALITY

Our MAK-NV (Mini Access Kit, Non-Vascular) Introducer System provides quick access and easy **VISUALISATION** into the drainage area with an echo-enhanced needle and radiopaque marker tip on the introducer. Superior tip design **DECREASES BUCKLING** and introducer peel-back for smooth insertion and **EXCELLENT TRANSITIONS**. The Valve Adapter is designed to be back-loaded over a guide wire and attached to the MAK-NV Introducer System to facilitate aspiration or infusion.