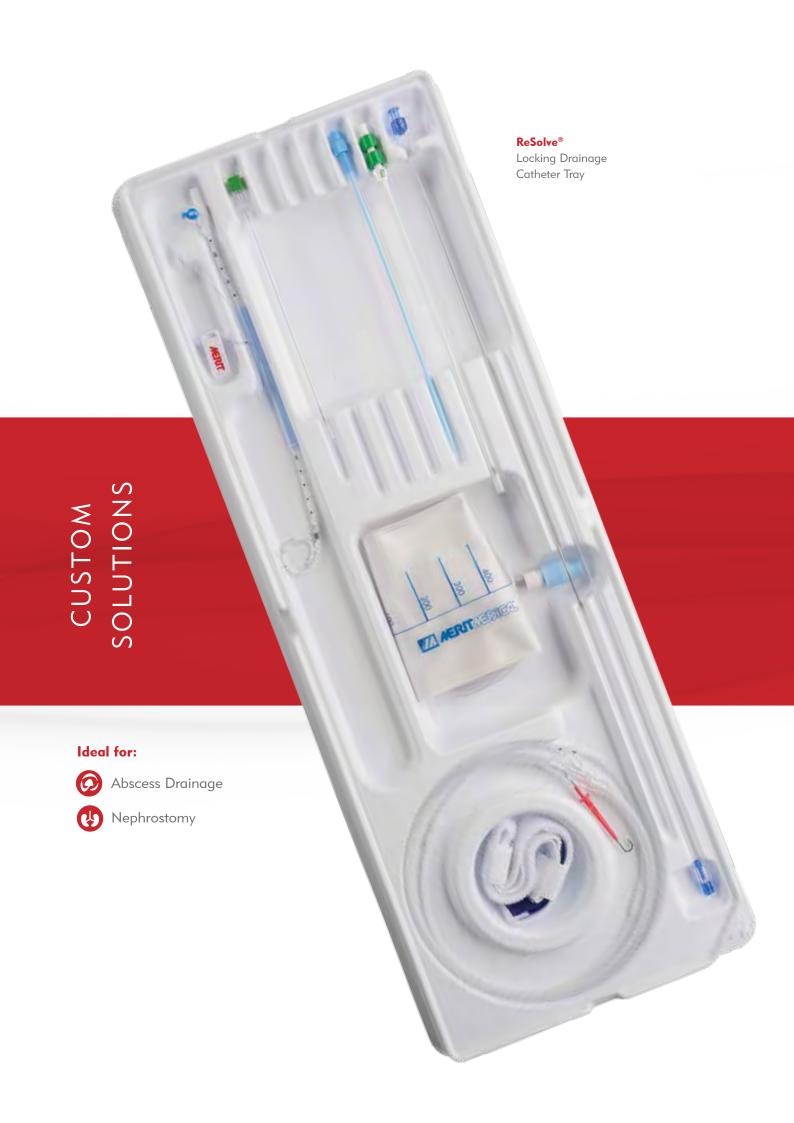

# POWERFUL DRAINAGE

Our ReSolve Biliary Locking Drainage Catheter is designed for **FAST, UNIMPEDED DRAINAGE** and offers up to 4X the drainage area, with multiple **LARGE HOLES** and different size configurations. Additional benefits include depth markers and a radiopaque marker band for **FAST AND ACCURATE POSITIONING**, an atraumatic pigtail designed to reduce the potential for damaging the duodenum, and its polyurethane material allows for long-term indwelling time.

ReSolve® Locking

Non-radiopaque depth markers for fast and accurate placement

Abscess Drainage

Nephrostomy

Tapered tip and hydrophilic coating for smooth introduction and reduced patient discomfort

Radiopaque marker band helps with fast and accurate positioning

Our ReSolve locking and non-locking drainage catheters are designed to provide MAXIMUM drainage, lessen patient discomfort, and promote MORE ACCURATE PLACEMENT. The tip of the locking drainage catheter is located on the inside of the pigtail curve to PREVENT irritation of the surrounding tissue. The non-locking drainage catheter comes in a J or straight tip.

# Ideal for:

Abscess Drainage

Biliary Drainage

Nephrostomy