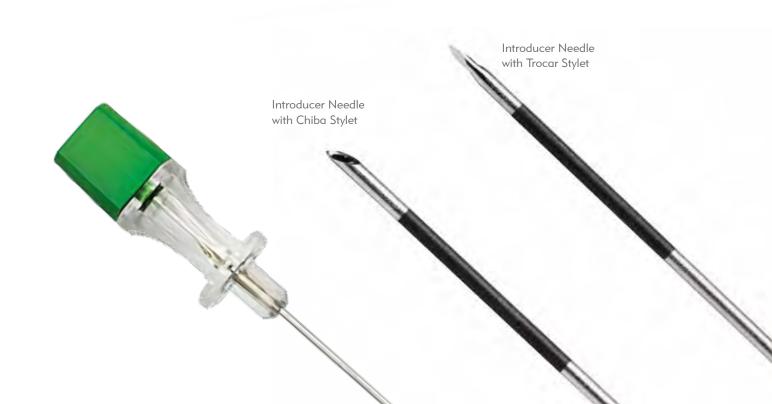

# START WITH QUALITY

Our MAK-NV (Mini Access Kit, Non-Vascular) Introducer System provides quick access and easy **VISUALISATION** into the drainage area with an echo-enhanced needle and radiopaque marker tip on the introducer. Superior tip design **DECREASES BUCKLING** and introducer peel-back for smooth insertion and **EXCELLENT TRANSITIONS**. The Valve Adapter is designed to be back-loaded over a guide wire and attached to the MAK-NV Introducer System to facilitate aspiration or infusion.