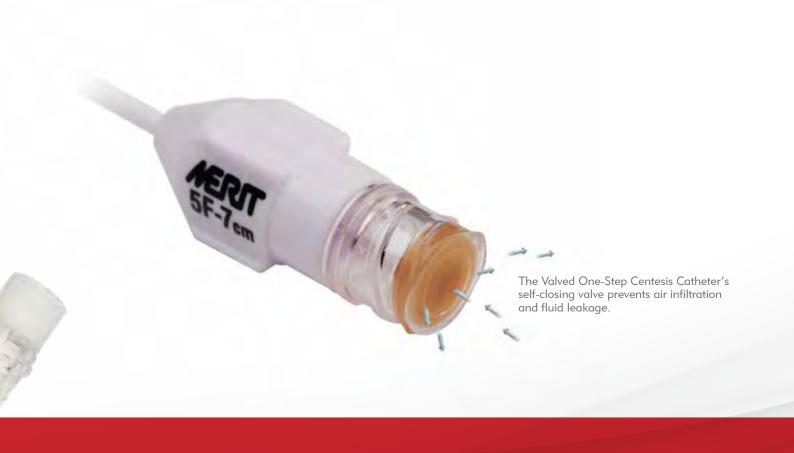

# TREAT EFFECTIVELY

Our One-Step Centesis Catheter is designed for MAXIMUM FLOW with four large drainage holes that spiral around the catheter. The low-profile, tapered tip and SMOOTH transitions decrease resistance and patient discomfort. The catheter's echo-enhanced needle increases VISIBILITY for more accurate placement. The Valved One-Step features a SELF-CLOSING valve that reduces the risk of pneumothorax and fluid leakage.