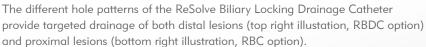

# POWERFUL DRAINAGE

Our ReSolve Biliary Locking Drainage Catheter is designed for **FAST, UNIMPEDED DRAINAGE** and offers up to 4X the drainage area, with multiple **LARGE HOLES** and different size configurations. Additional benefits include depth markers and a radiopaque marker band for **FAST AND ACCURATE POSITIONING**, an atraumatic pigtail designed to reduce the potential for damaging the duodenum, and its polyurethane material allows for long-term indwelling time.