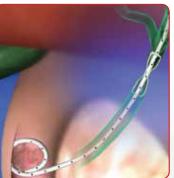

# POWERFUL DRAINAGE

Our ReSolve Biliary Locking Drainage Catheter is designed for **FAST, UNIMPEDED DRAINAGE** and offers up to 4X the drainage area, with multiple **LARGE HOLES** and different size configurations. Additional benefits include depth markers and a radiopaque marker band for **FAST AND ACCURATE POSITIONING**, an atraumatic pigtail designed to reduce the potential for damaging the duodenum, and its polyurethane material allows for long-term indwelling time.

ReSolve® Locking

Non-radiopaque depth markers for fast and accurate placement

Abscess Drainage

Nephrostomy

Tapered tip and hydrophilic coating for smooth introduction and reduced patient discomfort

Radiopaque marker band helps with fast and accurate positioning

Our ReSolve locking and non-locking drainage catheters are designed to provide MAXIMUM drainage, lessen patient discomfort, and promote MORE ACCURATE PLACEMENT. The tip of the locking drainage catheter is located on the inside of the pigtail curve to PREVENT irritation of the surrounding tissue. The non-locking drainage catheter comes in a J or straight tip.