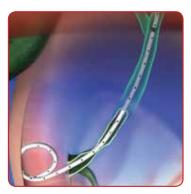

# POWERFUL DRAINAGE

Our ReSolve Biliary Locking Drainage Catheter is designed for **FAST, UNIMPEDED DRAINAGE** and offers up to 4X the drainage area, with multiple **LARGE HOLES** and different size configurations. Additional benefits include depth markers and a radiopaque marker band for **FAST AND ACCURATE POSITIONING**, an atraumatic pigtail designed to reduce the potential for damaging the duodenum, and its polyurethane material allows for long-term indwelling time.