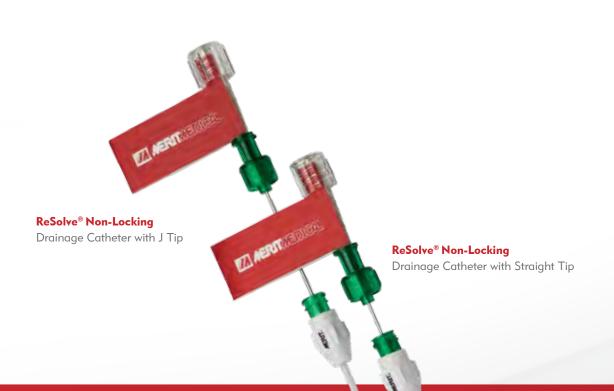

Our ReSolve locking and non-locking drainage catheters are designed to provide MAXIMUM drainage, lessen patient discomfort, and promote MORE ACCURATE PLACEMENT. The tip of the locking drainage catheter is located on the inside of the pigtail curve to PREVENT irritation of the surrounding tissue. The non-locking drainage catheter comes in a J or straight tip.