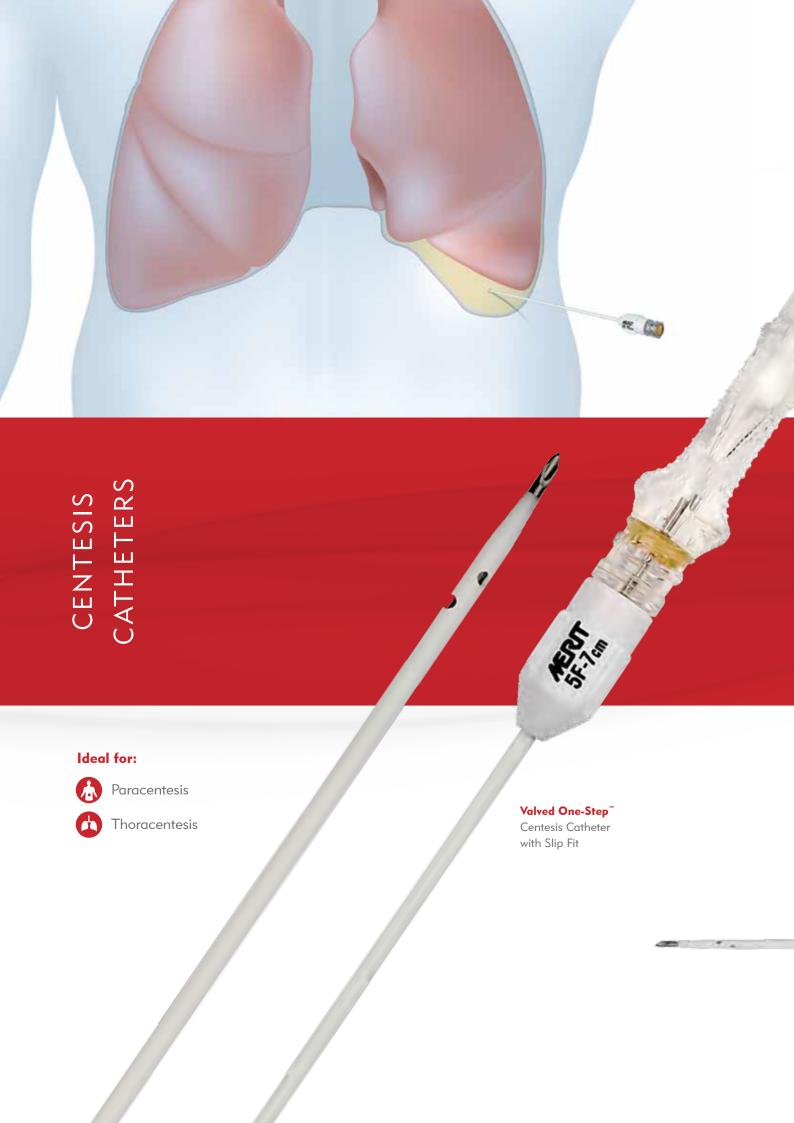

# Ideal for:

Abscess Drainage

Biliary Drainage

Nephrostomy

# TREAT EFFECTIVELY

Our One-Step Centesis Catheter is designed for MAXIMUM FLOW with four large drainage holes that spiral around the catheter. The low-profile, tapered tip and SMOOTH transitions decrease resistance and patient discomfort. The catheter's echo-enhanced needle increases VISIBILITY for more accurate placement. The Valved One-Step features a SELF-CLOSING valve that reduces the risk of pneumothorax and fluid leakage.

One-Step<sup>™</sup> Centesis Catheter with Slip Fit