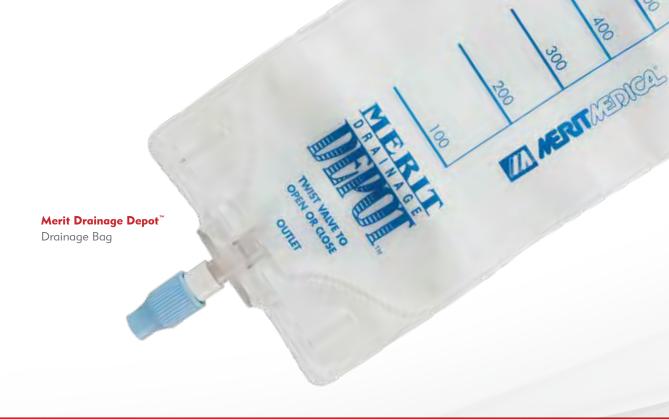

#### MORE THAN CATHETERS

Our extensive drainage portfolio also includes ancillary products that make drainage more **EFFECTIVE**, safe and timesaving. These products include **NEEDLELESS** catheter fixation devices, vacuum pressure syringes, large bore stopcocks with **LARGE LUMENS** designed to increase flow rates, drainage tubing, and drainage bags with internal anti-reflux valves and adjustable-length tubing.